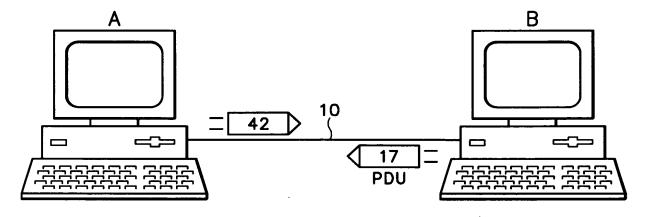

REPLACEMENT SHEET Process for Learning the Basic Finite Automation of Protocol Implemnetation Inventor: Marek Musial Serial No. 09/602,418



· · · ·









REPLACEMENT SHEET Process for Learning the Basic Finite Automation of Protocol Implemnetation Inventor: Marek Musial Serial No. 09/602,418

· . · .



2/5



REPLACEMENT SHEET Process for Learning the Basic Finite Automation of Protocol Implemnetation Inventor: Marek Musial Serial No. 09/602,418

• • • •

3/5



FIG.4

a b a b a c b a c b a b a b a 1 2 3 4 5 6 7 8 9 10 11 12 13 14 FIG.5

REPLACEMENT SHEET Process for Learning the Basic Finite Automation of Protocol Implemnetation Inventor: Marek Musial Serial No. 09/602,418

4/5







FIG.9





REPLACEMENT SHEET Process for Learning the Basic Finite Automation of Protocol Implemnetation Inventor: Marek Musial Serial No. 09/602,418

.

л. **.**